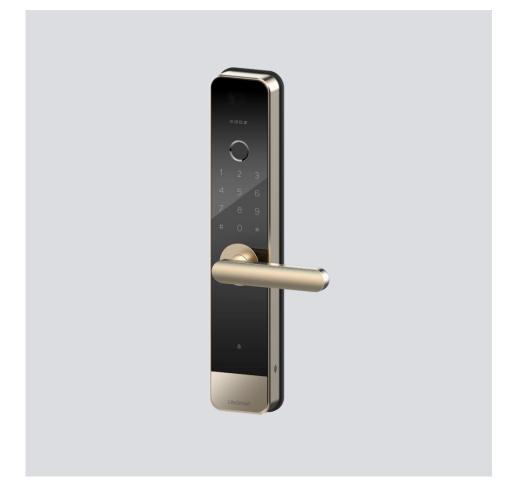

#### Video Smart Door Lock

Integrated video doorbell Support fingerprint, NFC and Password Remote one-time password Motion detection Alarm Setting of Unlock when Hi-jack

#### **Classic Door Lock**

Support fingerprint, NFC and Password Remote one-time password Motion detection Alarm Setting of Unlock when Hi-jack