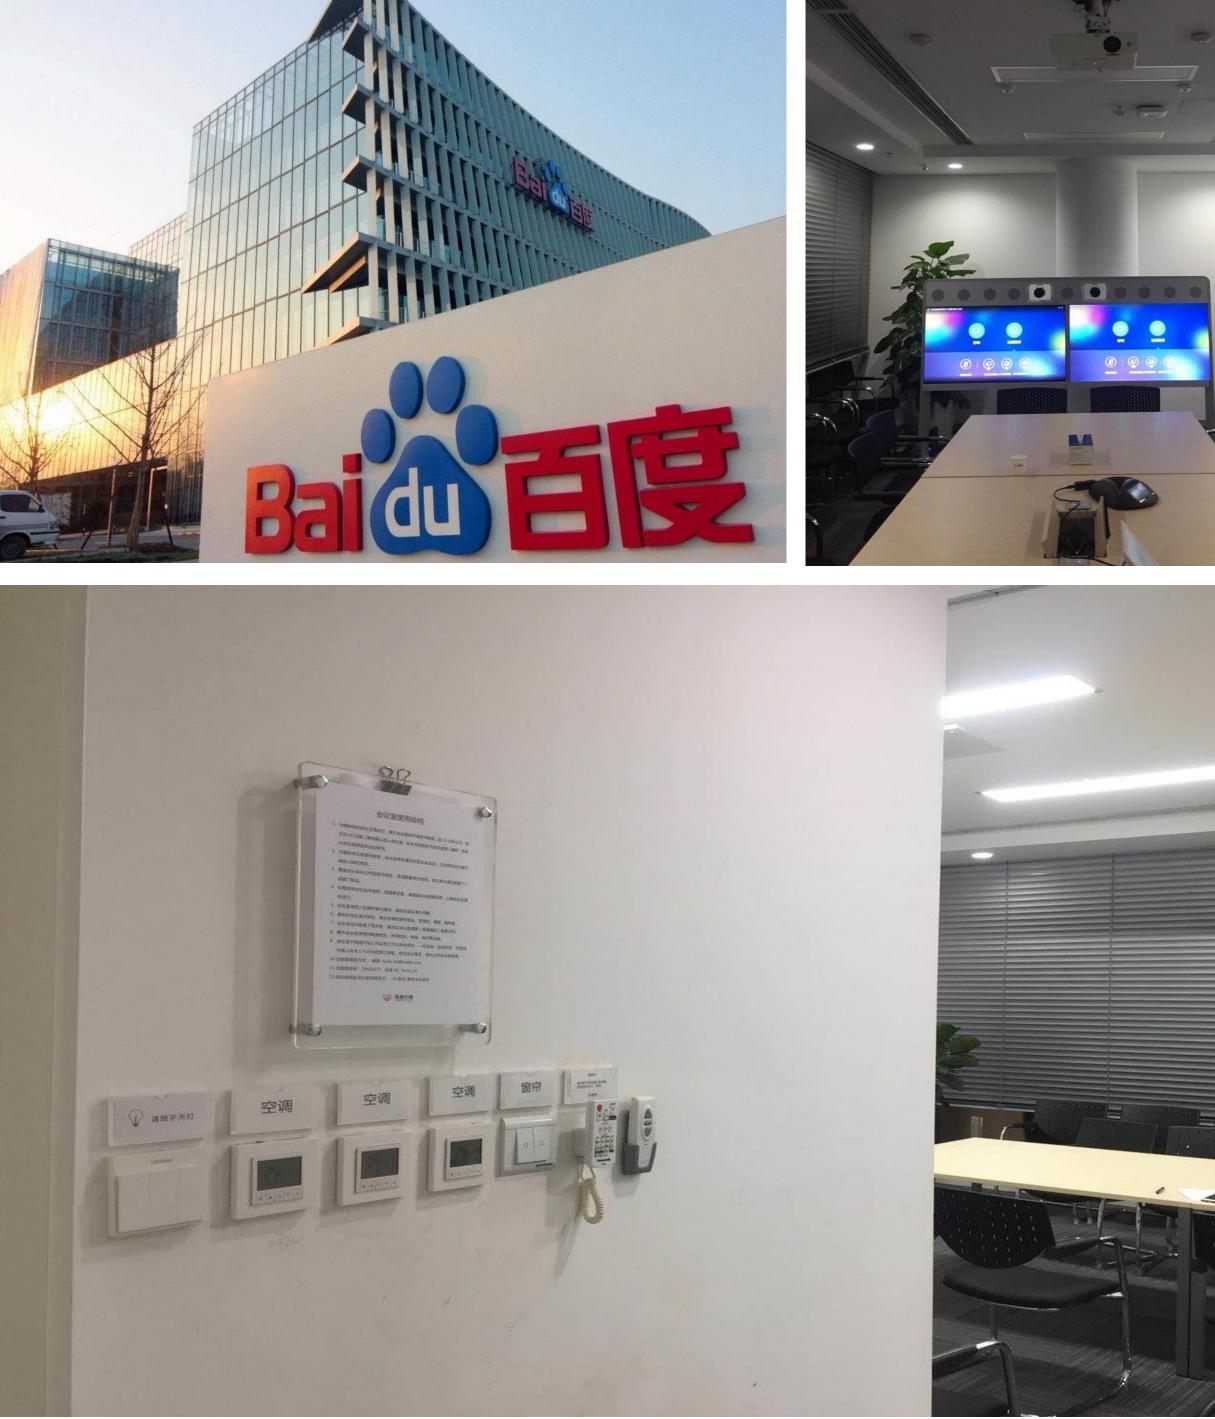

### Baidu Intelligent Conference Room

#### **600 rooms** Project location: Beijing

LifeSmart has empowered 600 conference rooms of Baidu to realize intelligent upgrade, and finished dynamic sensing, lighting and air conditioning, and control of projections, screens and curtains in Phase I. Phase II focuses on overall intelligent transformation of these meeting rooms.

#### Products

Smart StationProjector ControllerBLEND Light SwitchCurtain ControllerCUBE Motion SensorGeneral Controller