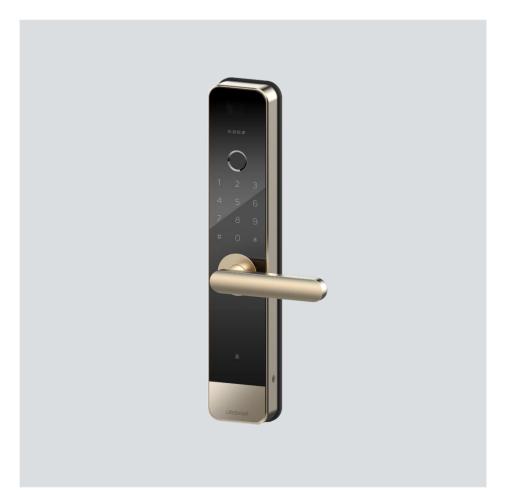

## Video Smart Door Lock

Smart Door Lock has multiple ways to open, prying alarm, remote monitoring, etc.

×Č×

#### Video Smart Door Lock

Integrated video doorbell Support fingerprint, NFC and Password Remote one-time password Motion detection Alarm Setting of Unlock when Hi-jack

#### **Classic Door Lock**

Support fingerprint, NFC and Password Remote one-time password Motion detection Alarm Setting of Unlock when Hi-jack