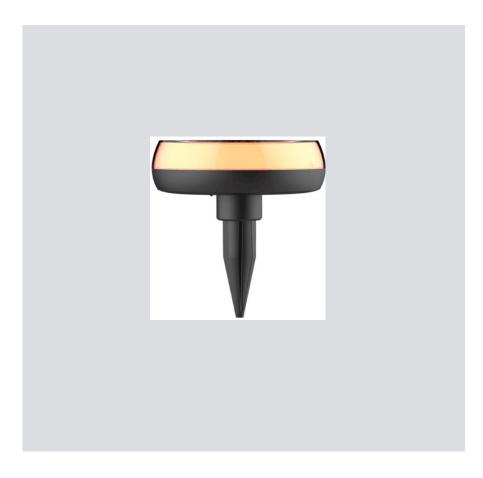

#### Smart Garden Light

LifeSmart device smart linkage press to turn ON/OFF Protection level IP65 RGB+W light Solar battery Illuminance detection