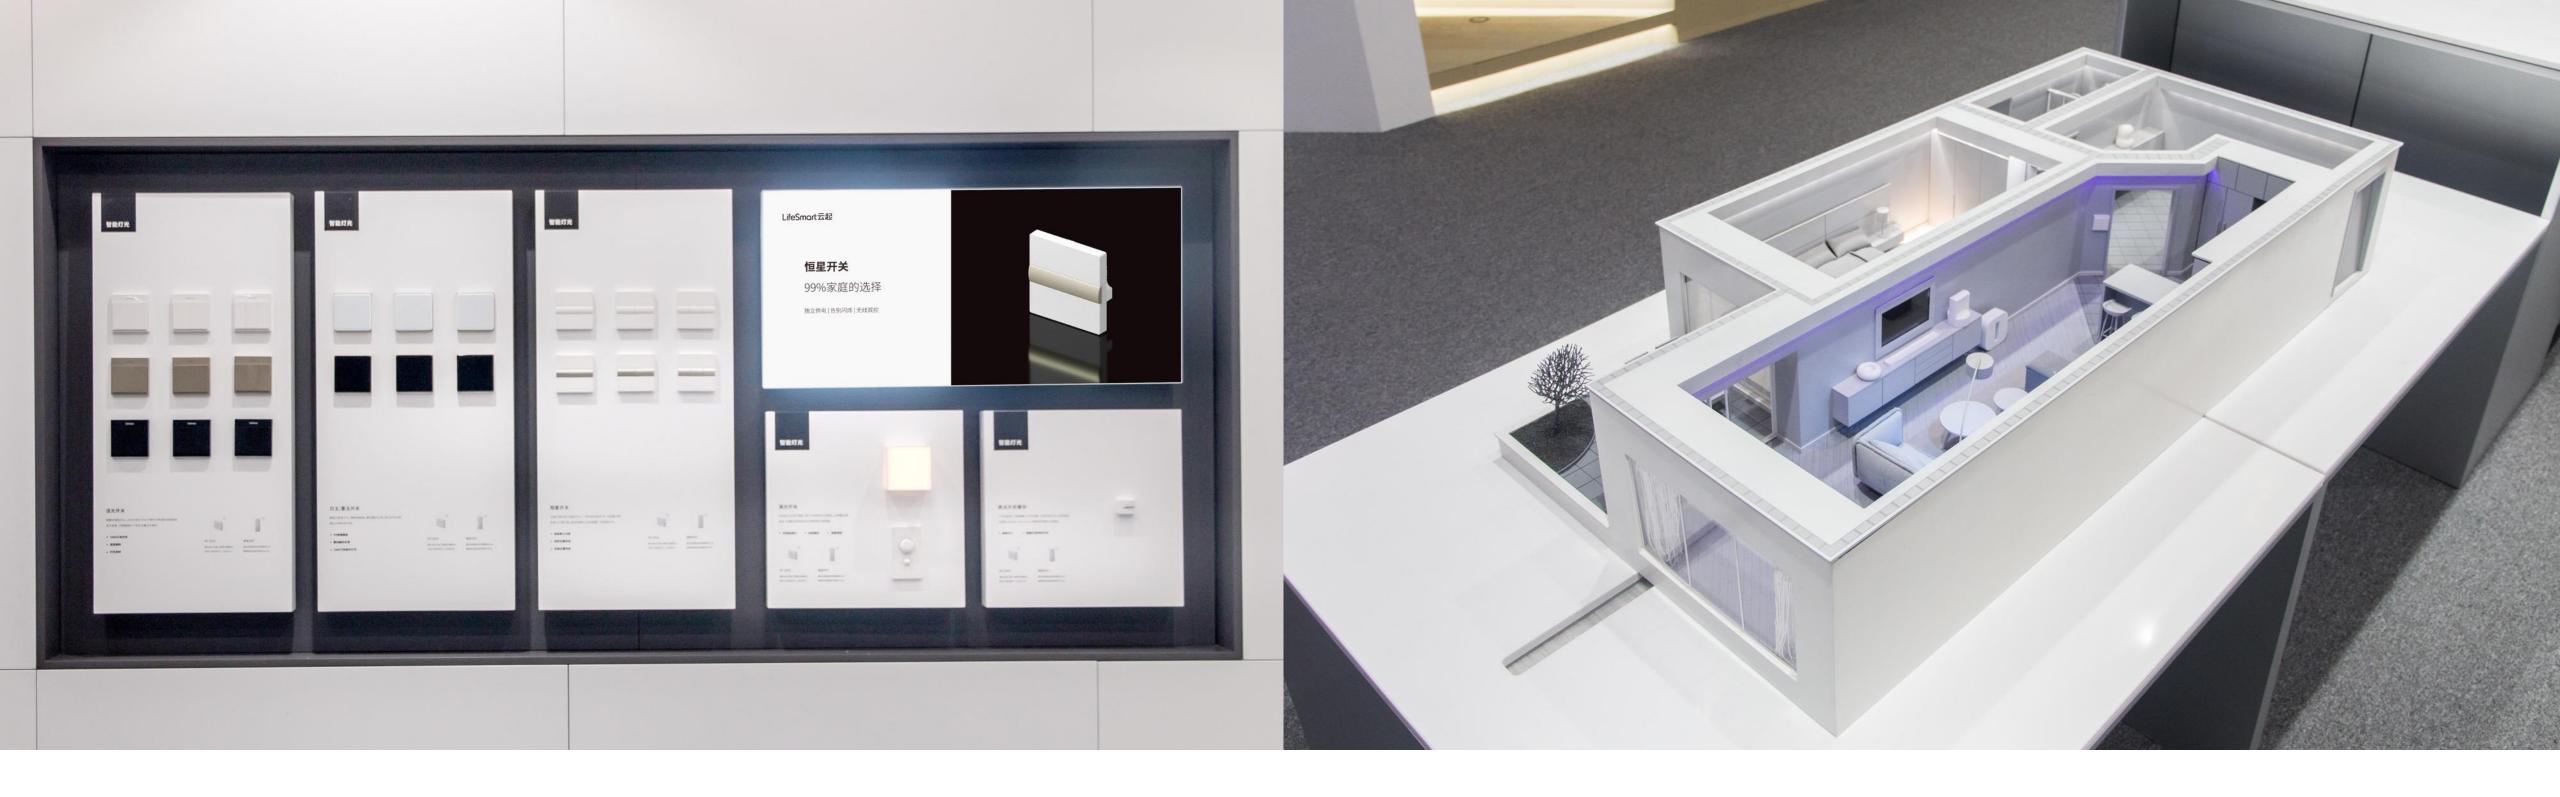

### **Standardized Display Board**

Modular panels, which are easy to distribute and install, are used to help dealers to build sales system quickly.

### Sand Table

Face-to-face, interactive sand table on site is enabled through voice speaker, making clients feel the charm of smart home visually.

# STARRY SWITCH

## Safe and Stable Single Wire Smart Switch

No flicker, safer and more stable

Wireless double control, place as your wish

Easy to upgrade, no extra wiring

Remote control, voice to turn on/off

Intelligent scenes linkage, enjoy the convenience