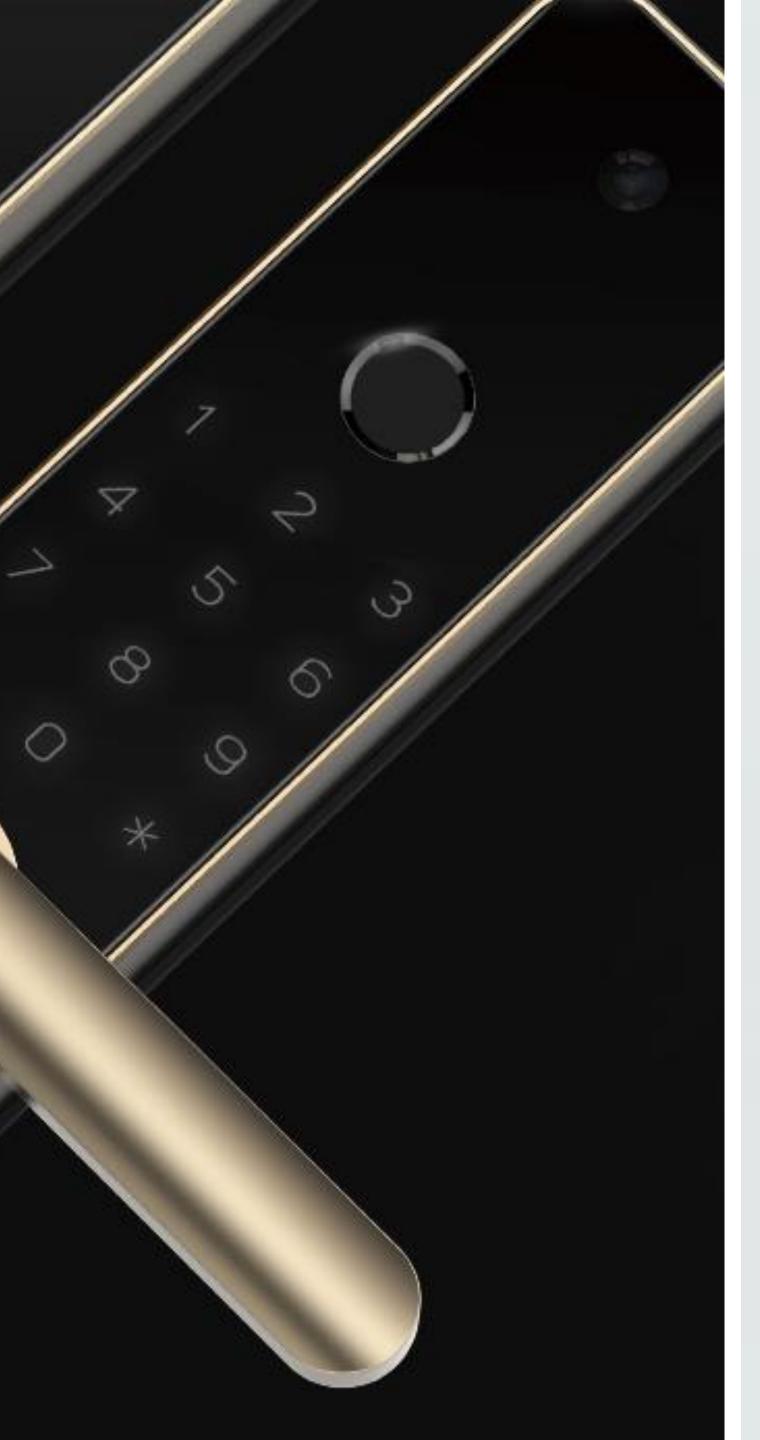

#### Video Smart Door Lock

Integrated video doorbell Support fingerprint, NFC and Password Remote one-time password Motion detection Alarm Setting of Unlock when Hi-jack

#### **Classic Door Lock**

Support fingerprint, NFC and Password Remote one-time password Motion detection Alarm Setting of Unlock when Hi-jack