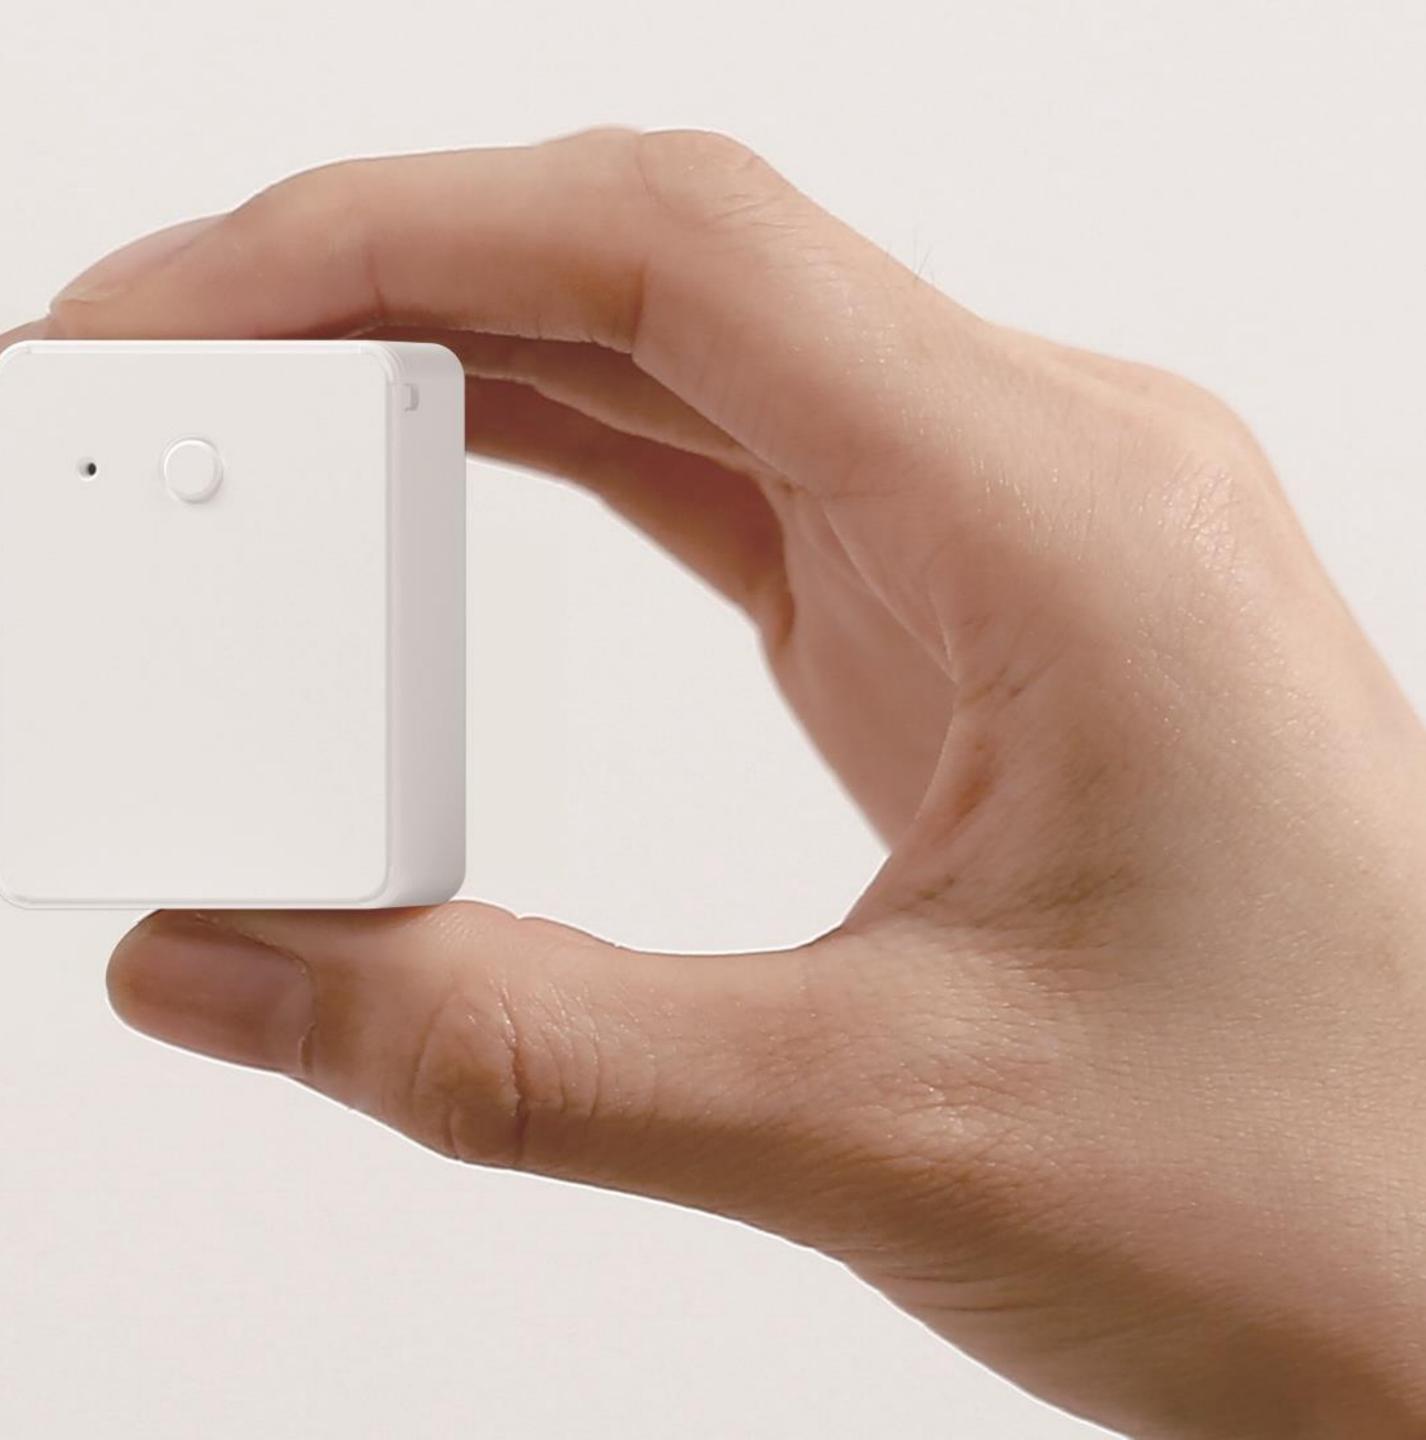

#### CUBE Door/Window SensorCUBE Environmental Sensor

CUBE Door/Window Sensor can giveIt can monitor indoor temperature,real-time feedback of the open andhumidity, brightness , and equippedclose status of the door/windows andwith a LCD display showing thesepush doors and windows statusdata in real time. It can also work withmessages in real time.other devices

#### **CUBE Motion Sensor**

CUBE Motion Sensor can detect movement in monitoring area and adjust the alarm duration.