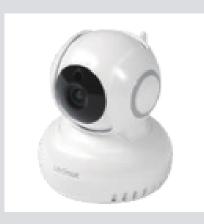

#### Frame 360° Camera

360° rotationVoice messagingBuilt-in memoryBuilt-in battery1080p