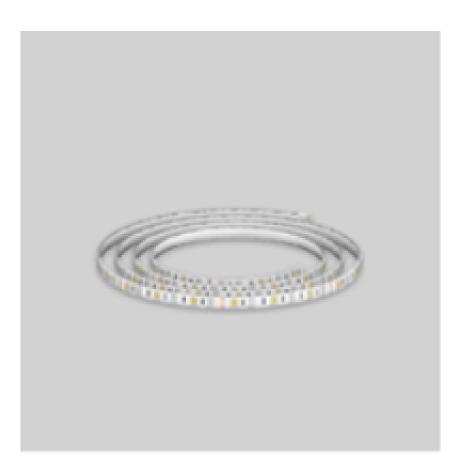

#### **BLEND Light Strip**

16M colors Up to 500 strips support in one LifeSmart system Up to 20M support in one strip controller