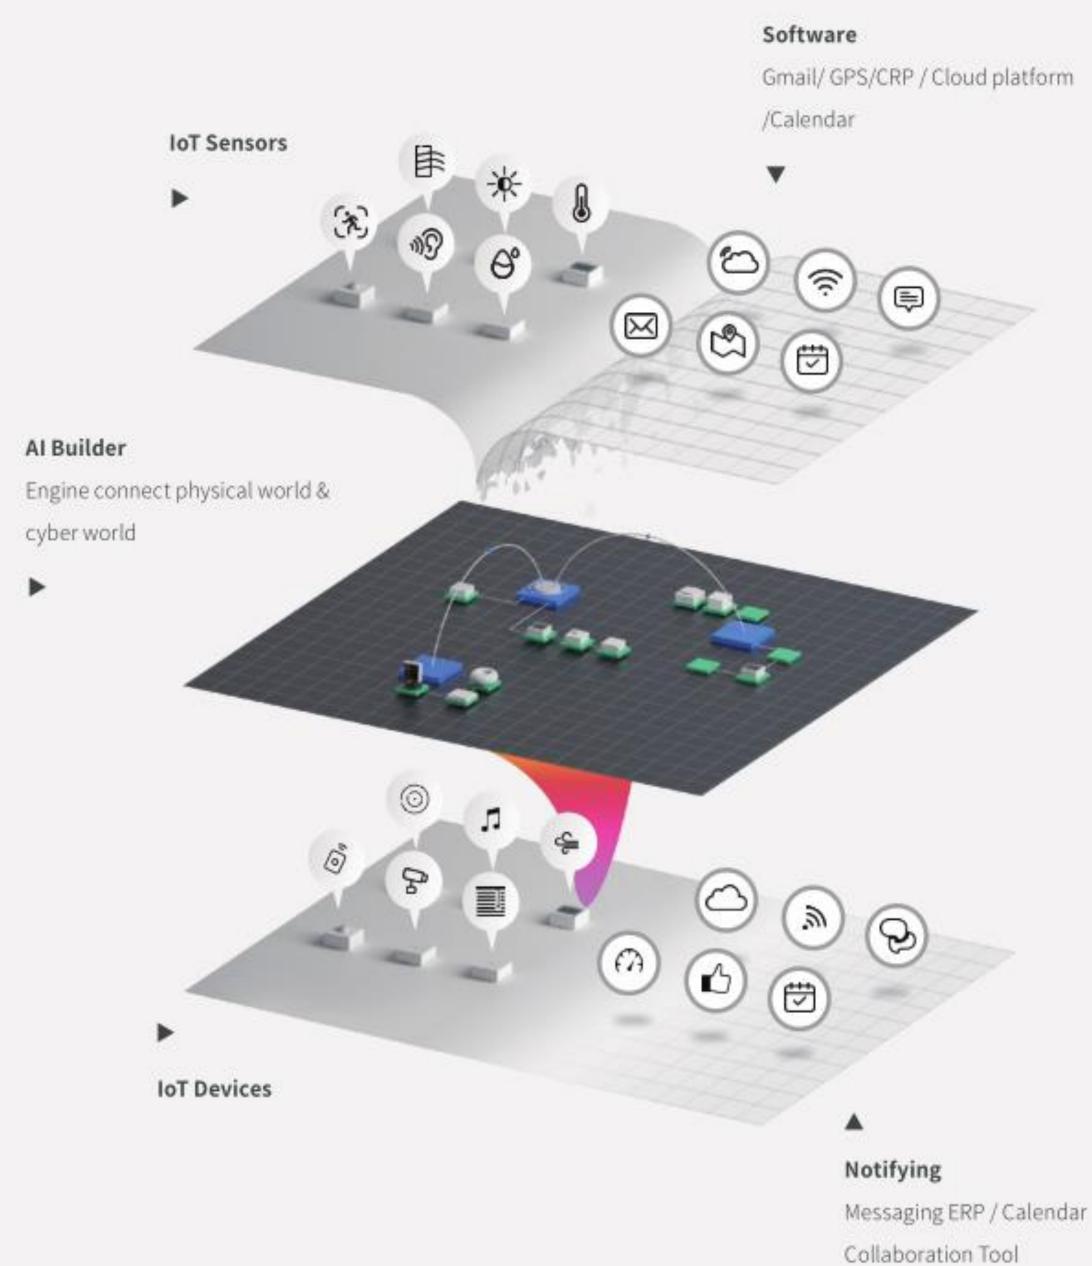

## Al Builder Logic Al Engine

Al scene system refers to the actual intelligent needs, free to add and set up a variety of intelligent devices and sensors, the linkage between various devices constitute a smart scene. Al data system refers to the situation that has been set up intelligent scene, but the actual use is inconsistent with pre-set, then the system will automatically adjust the original intelligent scene logic according to large data calculation, to provide more userfriendly intelligent services. LifeSmart AI systems creatively use the "logic and data" model to achieve the perfect combination of smart home and artificial intelligence.