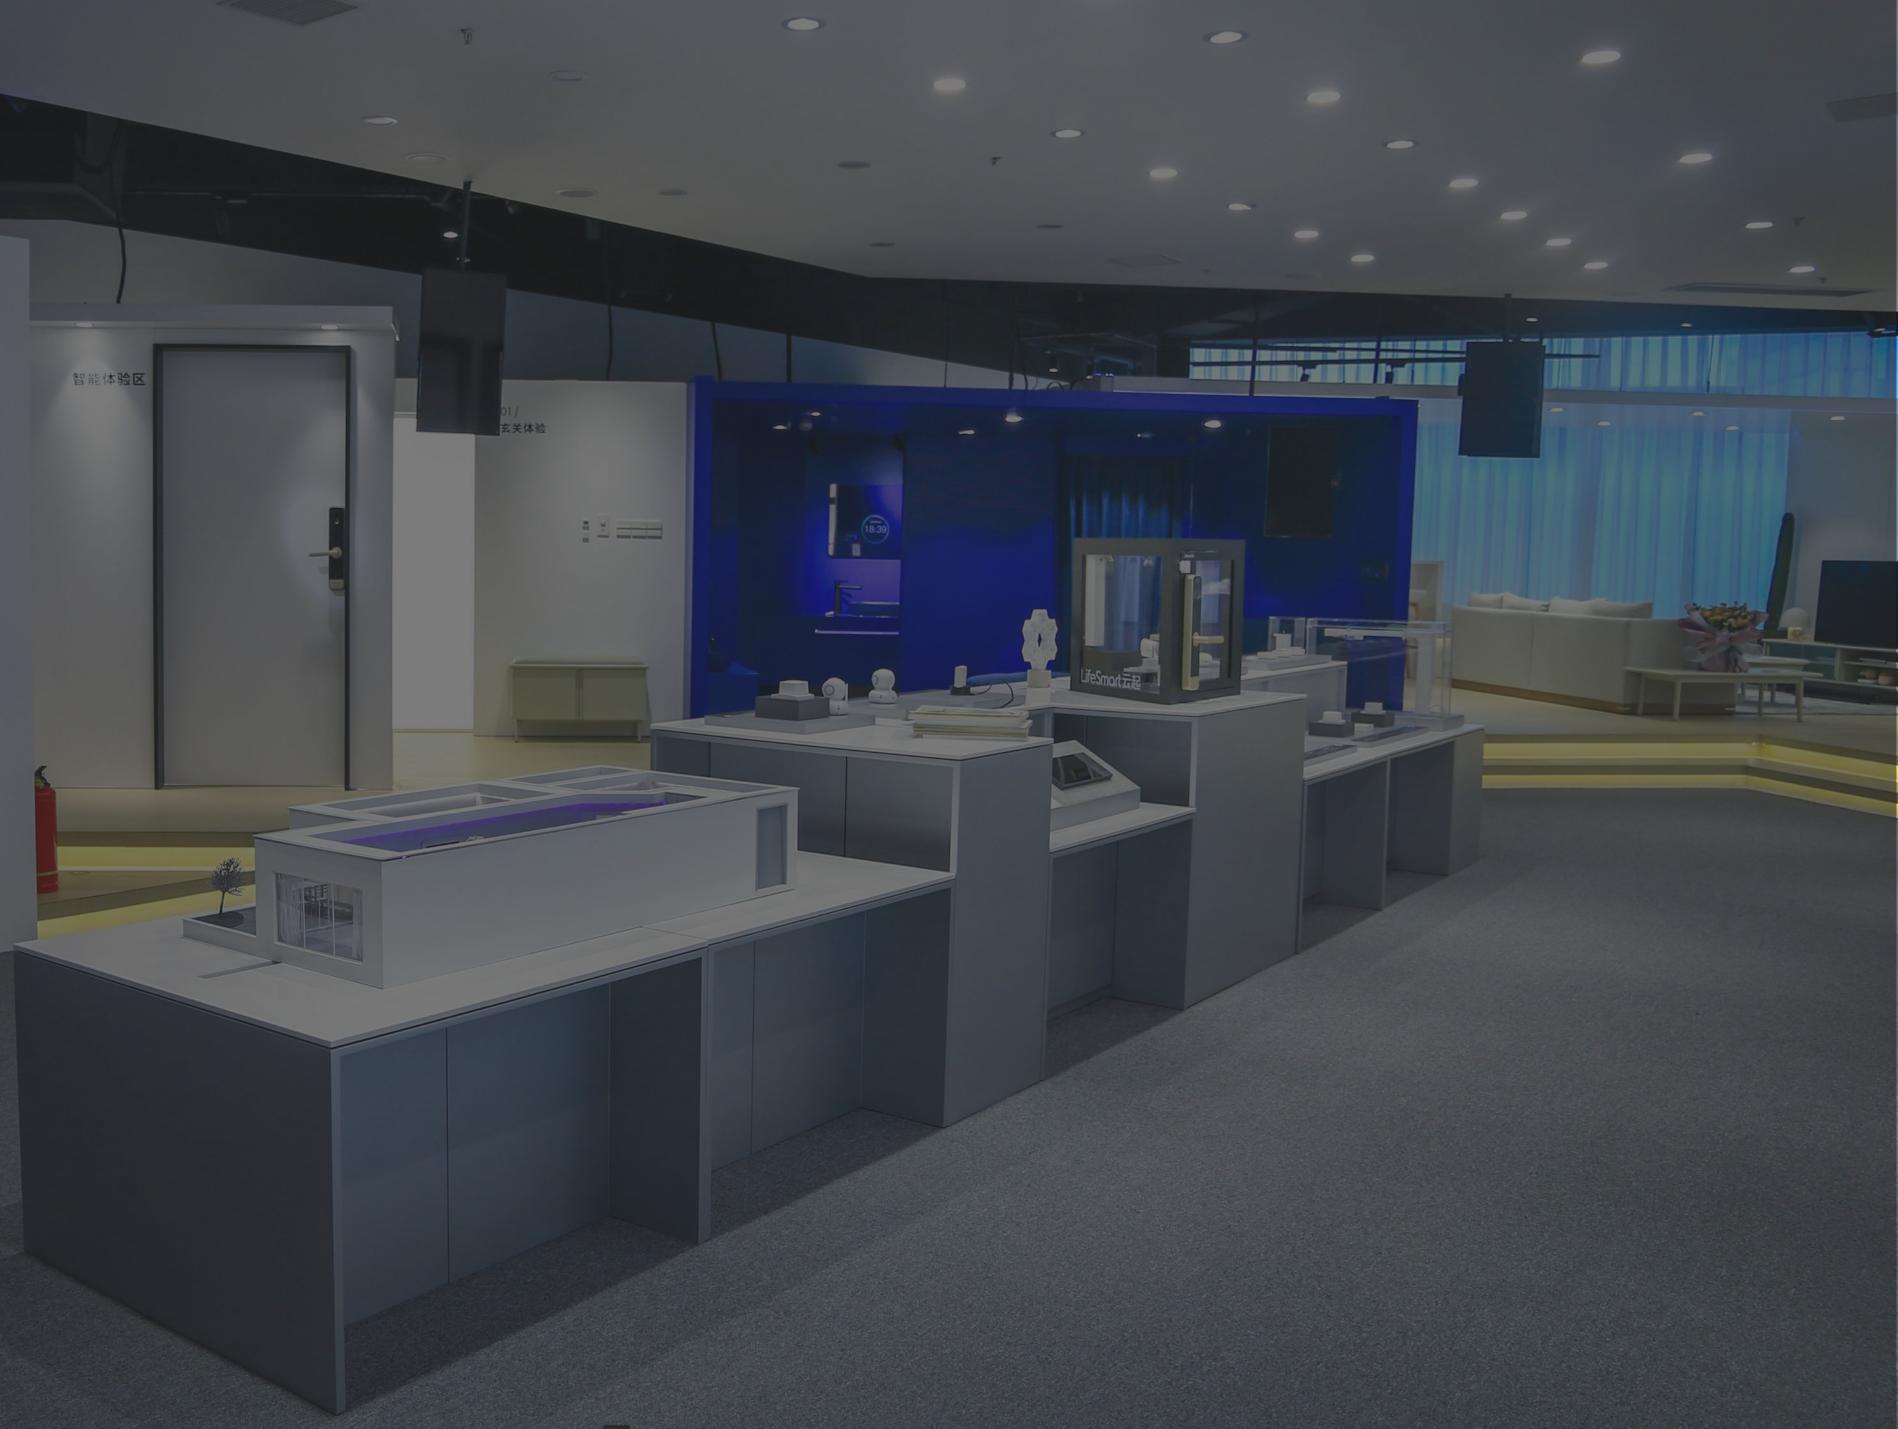

# **Experience Zone in Flagship Store**

We have designed three typical home-use scenarios in our flagship store (entryway,

bedroom, and living room), where fully intelligent presentation process is available to enable users to experience the convenience brought by automation.

### **Standardized Display Board**

Modular panels, which are easy to distribute and install, are used to help dealers to build sales system quickly.

### Sand Table

Face-to-face, interactive sand table on site is enabled through voice speaker, making clients feel the charm of smart home visually.