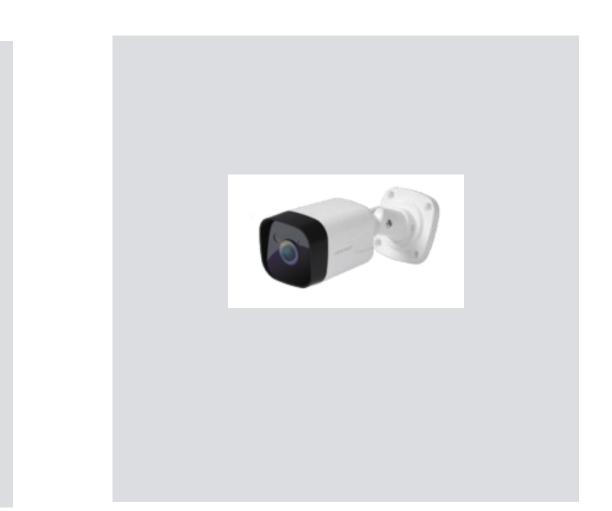

#### Wireless HD Camera

1080P resolution
Two-way voice communication
Video recording & playback
270°horizontal / 90°vertical rotation

1080P resolution
Two-way voice communication
Video recording & playback
Sound-light Alarm
Waterproof and dustproof – IP66