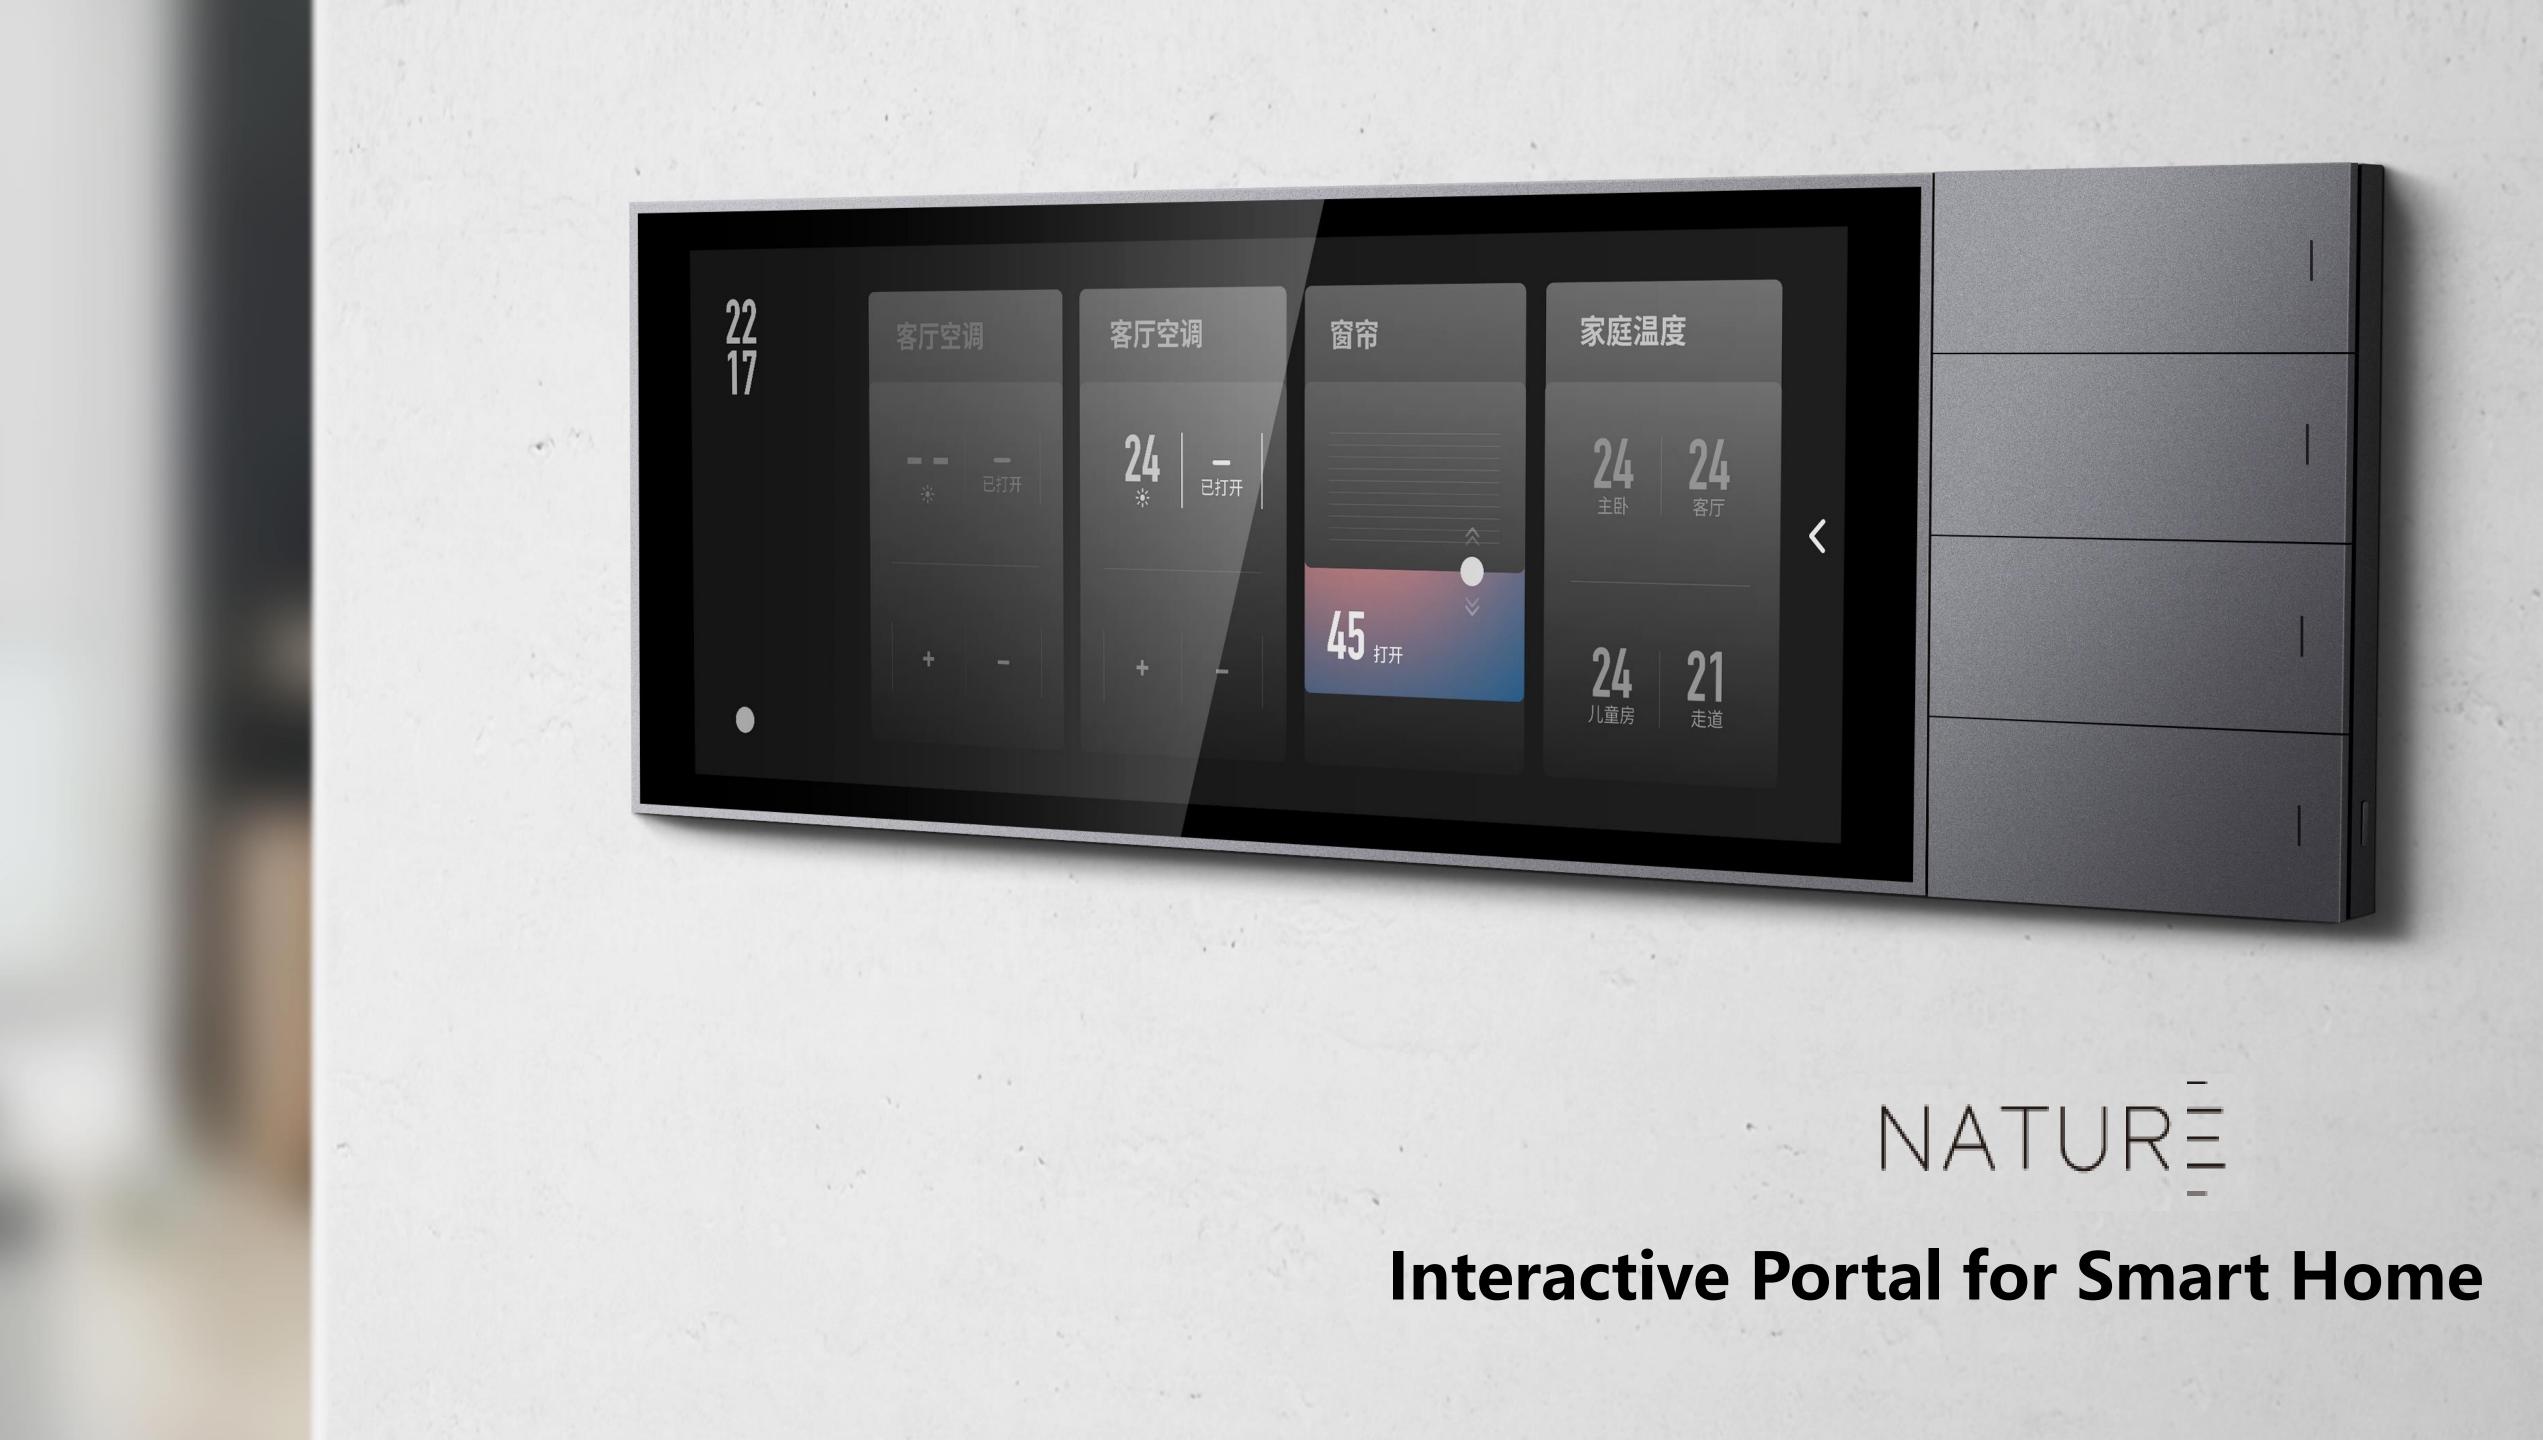

#### NATURE

Integrated home interaction

Voice

Touch

**Real-buttons** 

#### **NATURE APP**