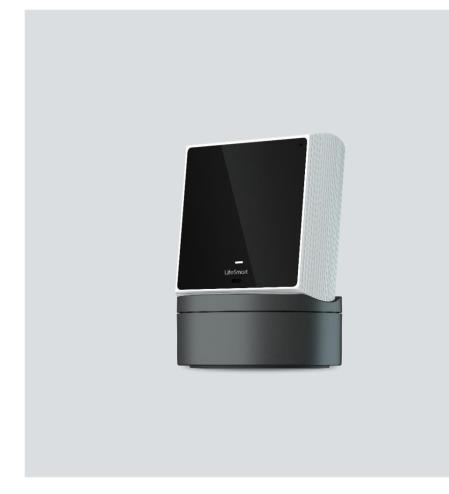

#### **Smart Station**

5000 Square feet coverage 500 devices support capacity Ethernet and WIFI support CoSS protocol

#### **Smart Station MINI**

Built-in alarm

Works as a lite version of Smart Station