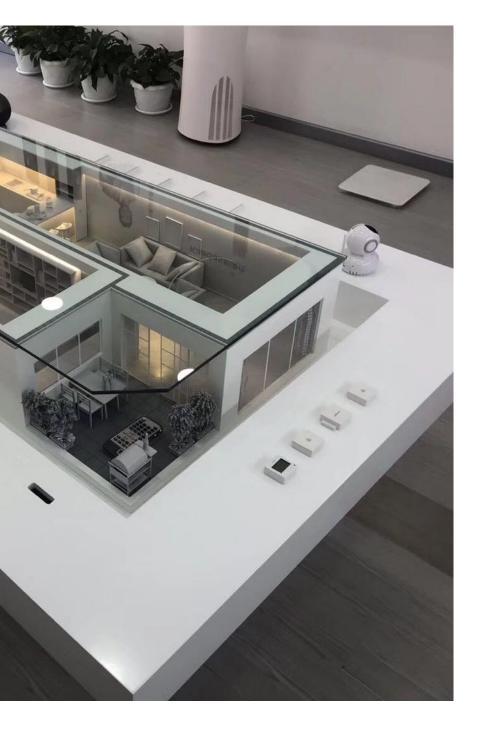

### Sand Table

Face-to-face, interactive sand table on site is enabled through voice speaker, making clients feel the charm of smart home visually.

#### Smart home exclusive shop

Intelligent sand table is used as a display and sales tool