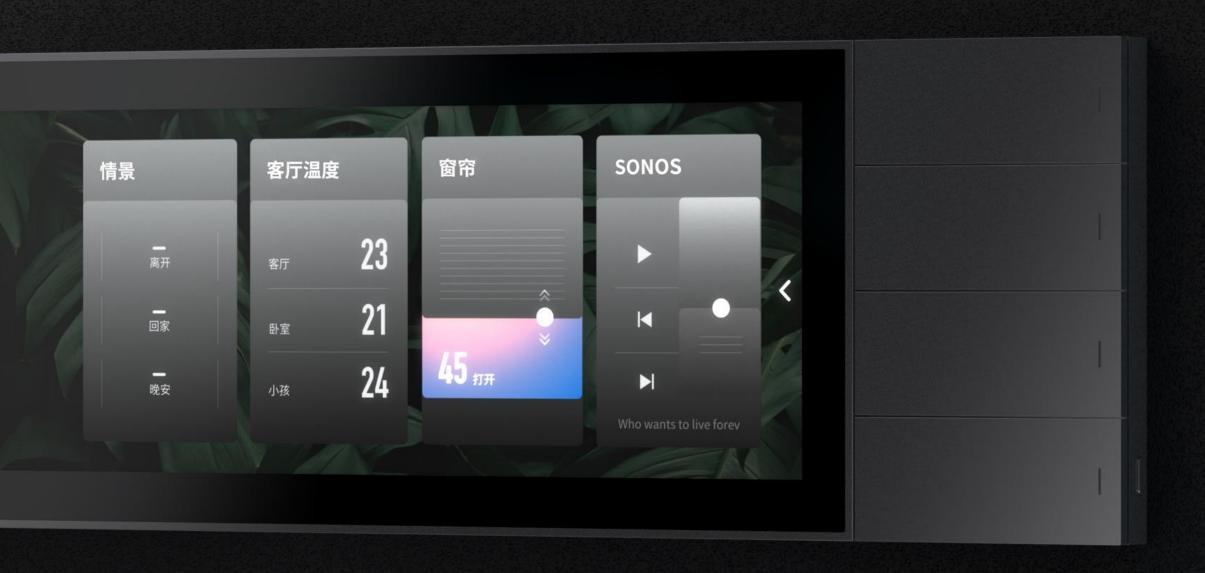

#### NATURE

Integrated home interaction

Voice

Touch

**Real-buttons** 

#### **NATURE APP**