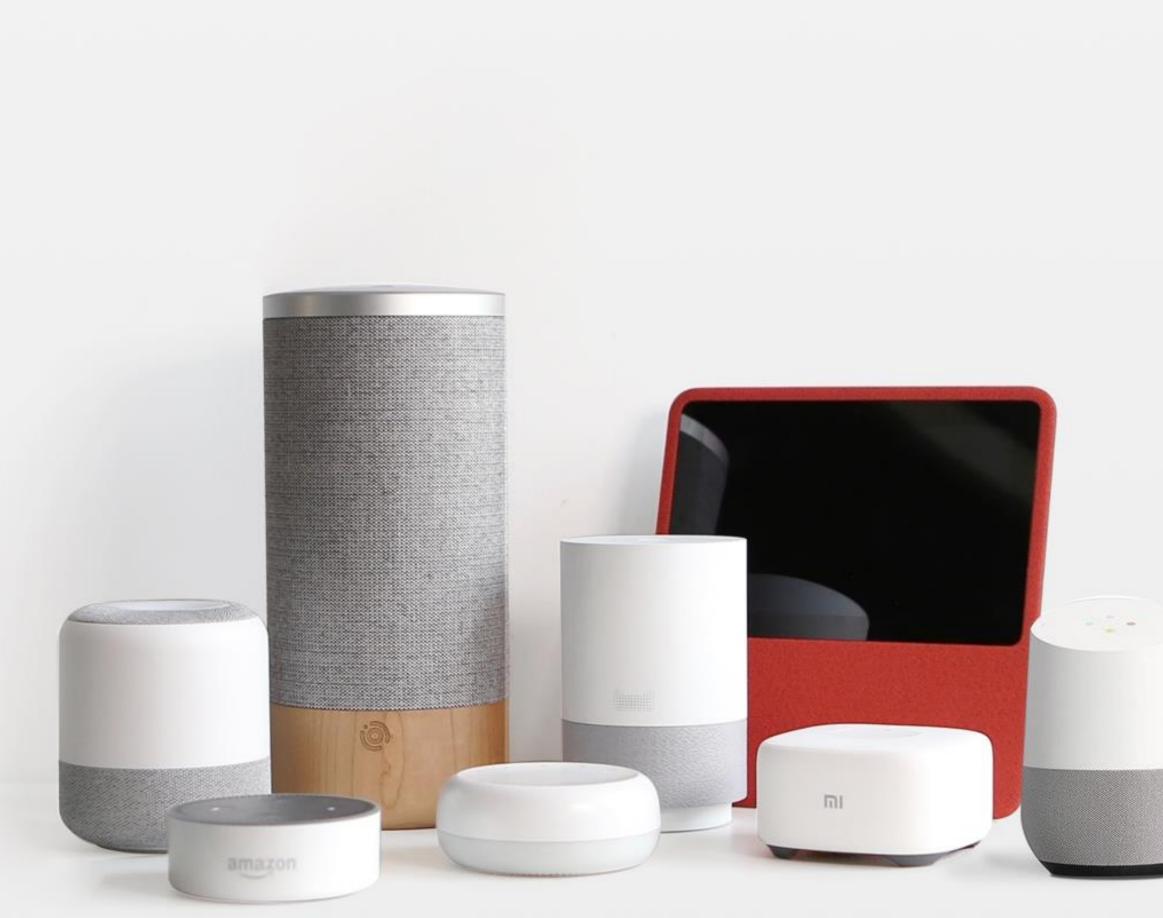

### **Smart Voice Ecosystem**

LifeSmart Smart Home System supports Amazon Alexa, Google Home, Apple HomeKit, Duer OS (Xiaodu at Home), Ali Genie (Tmall Genie), Tencent Cloud Xiaowei, MI, Tic, Rokid, iFLYTEK and other voice control entrance.