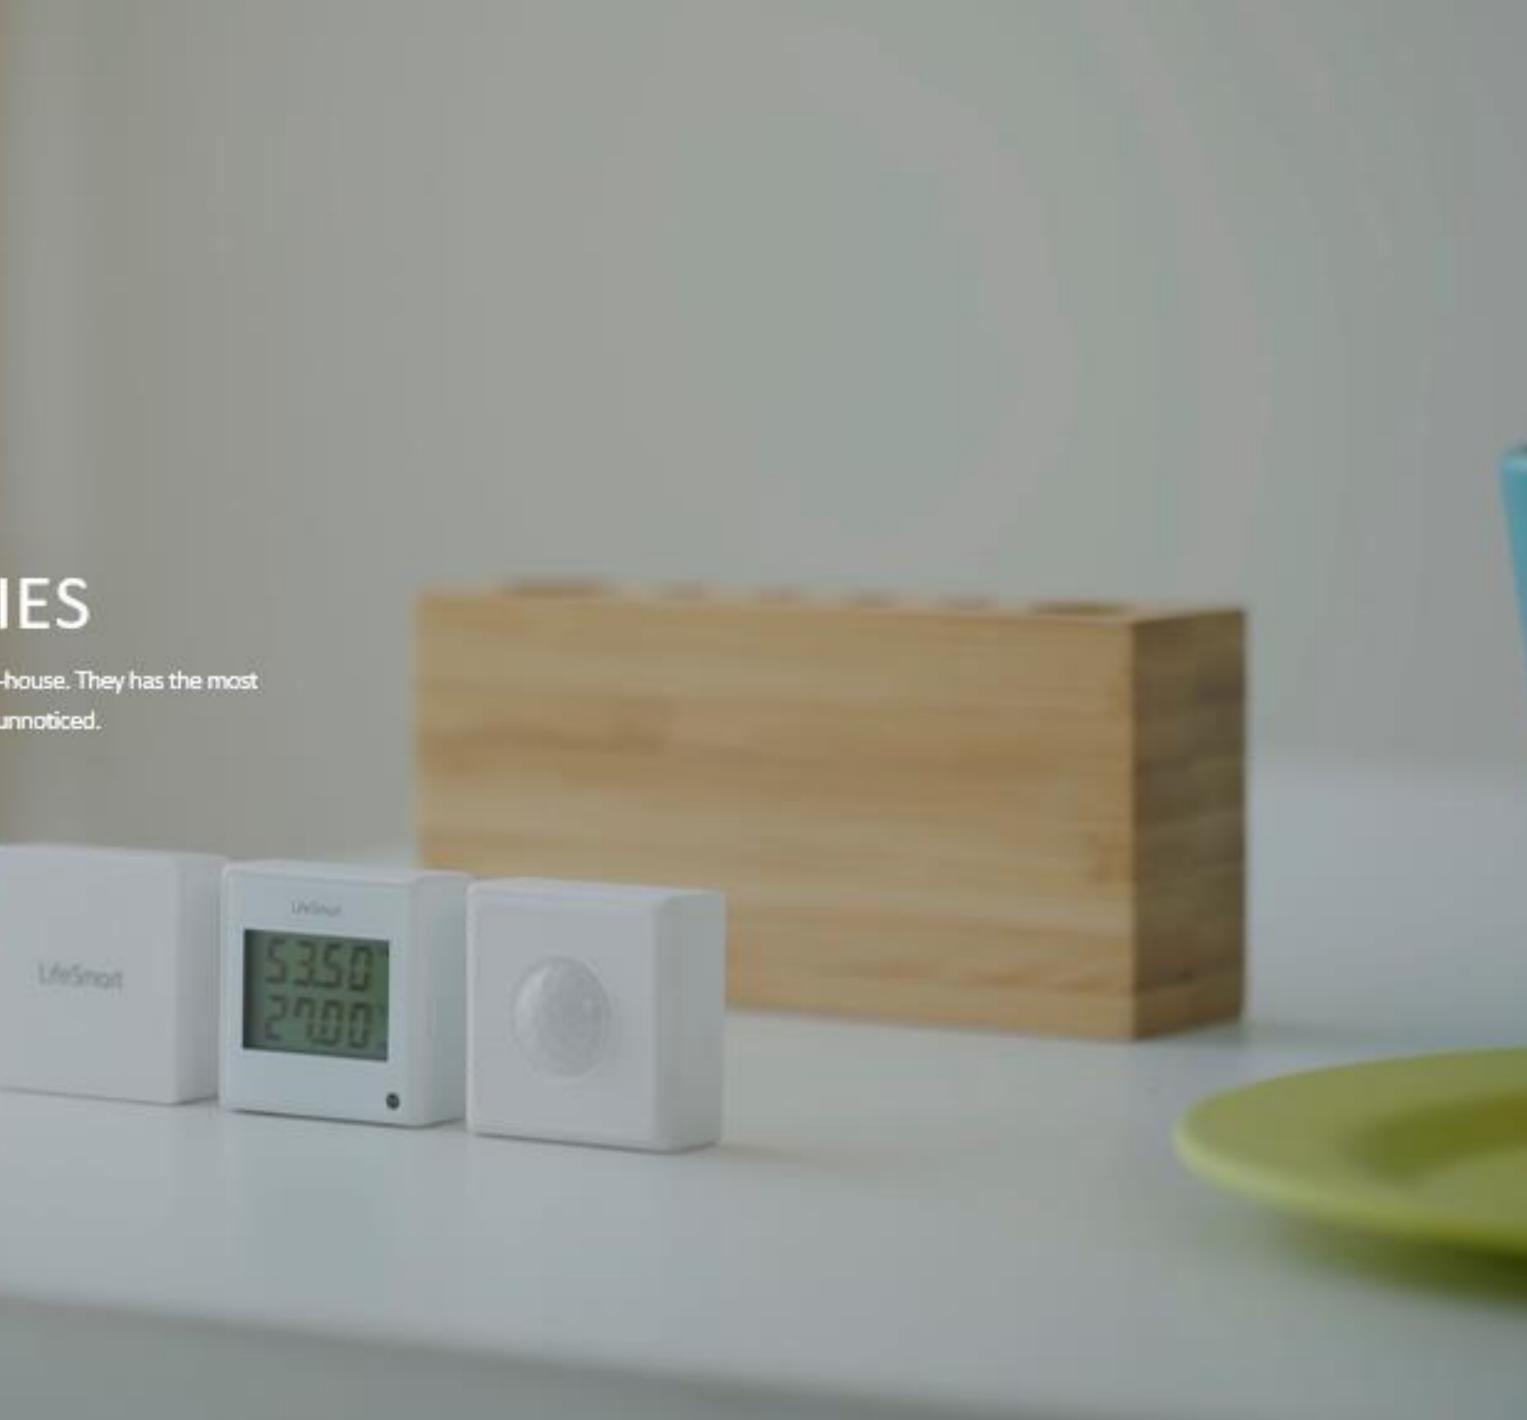

## **CUBE SENSOR SERIES**

Elegant small sensors are distributed throughout your whole-house. They has the most amazing ability to just melt into the background and remain unnoticed.

#### CUBE Door/Window SensorCUBE Environmental Sensor

CUBE Door/Window Sensor can giveIt can monitor indoor temperature,real-time feedback of the open andhumidity, brightness , and equippedclose status of the door/windows andwith a LCD display showing thesepush doors and windows statusdata in real time. It can also work withmessages in real time.other devices

#### **CUBE Motion Sensor**

CUBE Motion Sensor can detect movement in monitoring area and adjust the alarm duration.