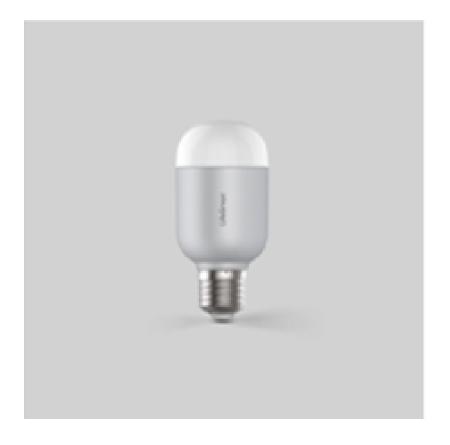

#### **BLEND Light Bulb**

Works with Smart station for long distance support Scheduling Remote-control Works with sensors for smart control