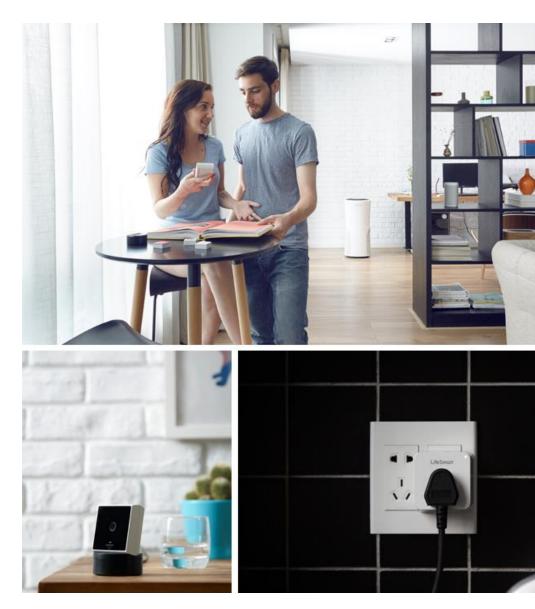

#### Smart Door Lock

Smart camera doorlock

## Video Smart Door Lock

Smart Door Lock has multiple ways to open, prying alarm, remote monitoring, etc.

×Č×

#### Video Smart Door Lock

Integrated video doorbell Support fingerprint, NFC and Password Remote one-time password Motion detection Alarm Setting of Unlock when Hi-jack

#### **Classic Door Lock**

Support fingerprint, NFC and Password Remote one-time password Motion detection Alarm Setting of Unlock when Hi-jack

#### **Smart Plug**

Works with Smart station for long distance support Scheduling Remote-control Works with sensors for smart control.