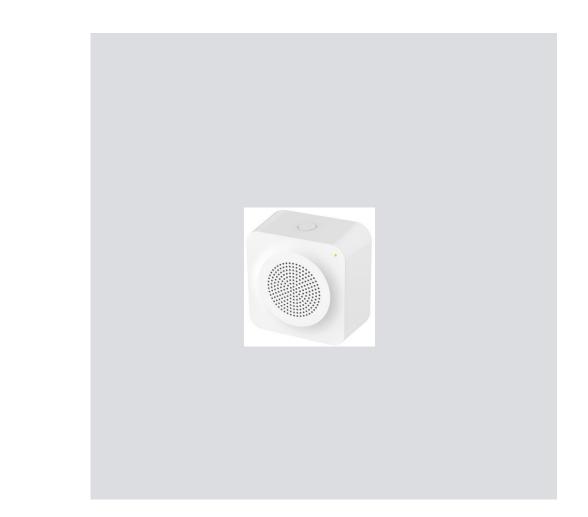

adjust the alarm duration.

## **Comfortable Life**





#### **Environmental Sensor (Co2+TVOC)**

Air quality monitoring TVOC+CO2 support

#### **Human Presence Sensor**

Works with Smart station 24GHz microwave radar chipset High Accuracy Anti interference Detection angle reaches nearly 180°





#### **Cube Clicker**

One-click light on Flexible customization

#### Formaldehyde Sensor

monitor formaldehyde index, work with smart station to automatically operate ventilator 24/7 push alert Highly Reliable

## **Comfortable Life**





#### **Smart Station**

5000 Square feet coverage 500 devices support capacity Ethernet and WIFI support CoSS protocol

#### **Smart Plug**

Works with Smart station for long distance support Scheduling Remote-control Works with sensors for smart control.





#### **Smart Station MINI**

Built-in alarm

Works as a lite version of Smart Station

#### NATURE

Integrated home interaction

Voice

Touch

**Real-buttons** 

## Smart Lighting





#### **BLEND Light Bulb**

Works with Smart station for long distance support Scheduling Remote-control Works with sensors for smart control

#### Smart Garden Light

LifeSmart device smart linkage press to turn ON/OFF Protection level IP65 RGB+W light Solar battery Illuminance detection





#### **BLEND Light Strip**

16M colors Up to 500 strips support in one LifeSmart system Up to 20M support in one strip controller

#### Smart PIR Wall Light

LifeSmart device smart linkage Human detection Beam angle adjustable Illuminance detection Adjustable time delay

## **Smart Switch**





#### **BLEND Light S