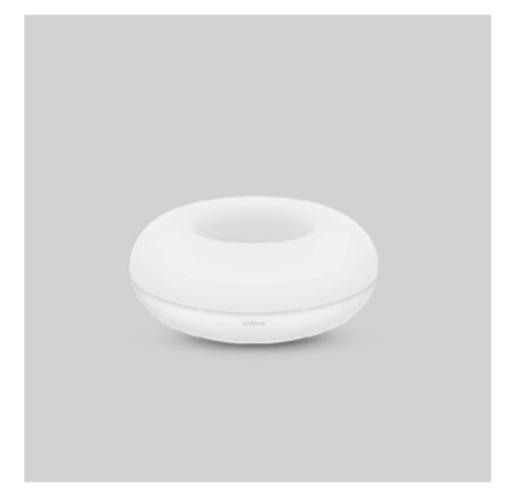

## Cololight Lights can be split joint like Lego

LifeSmart

## cololight

www.ilifesmart.com

mart