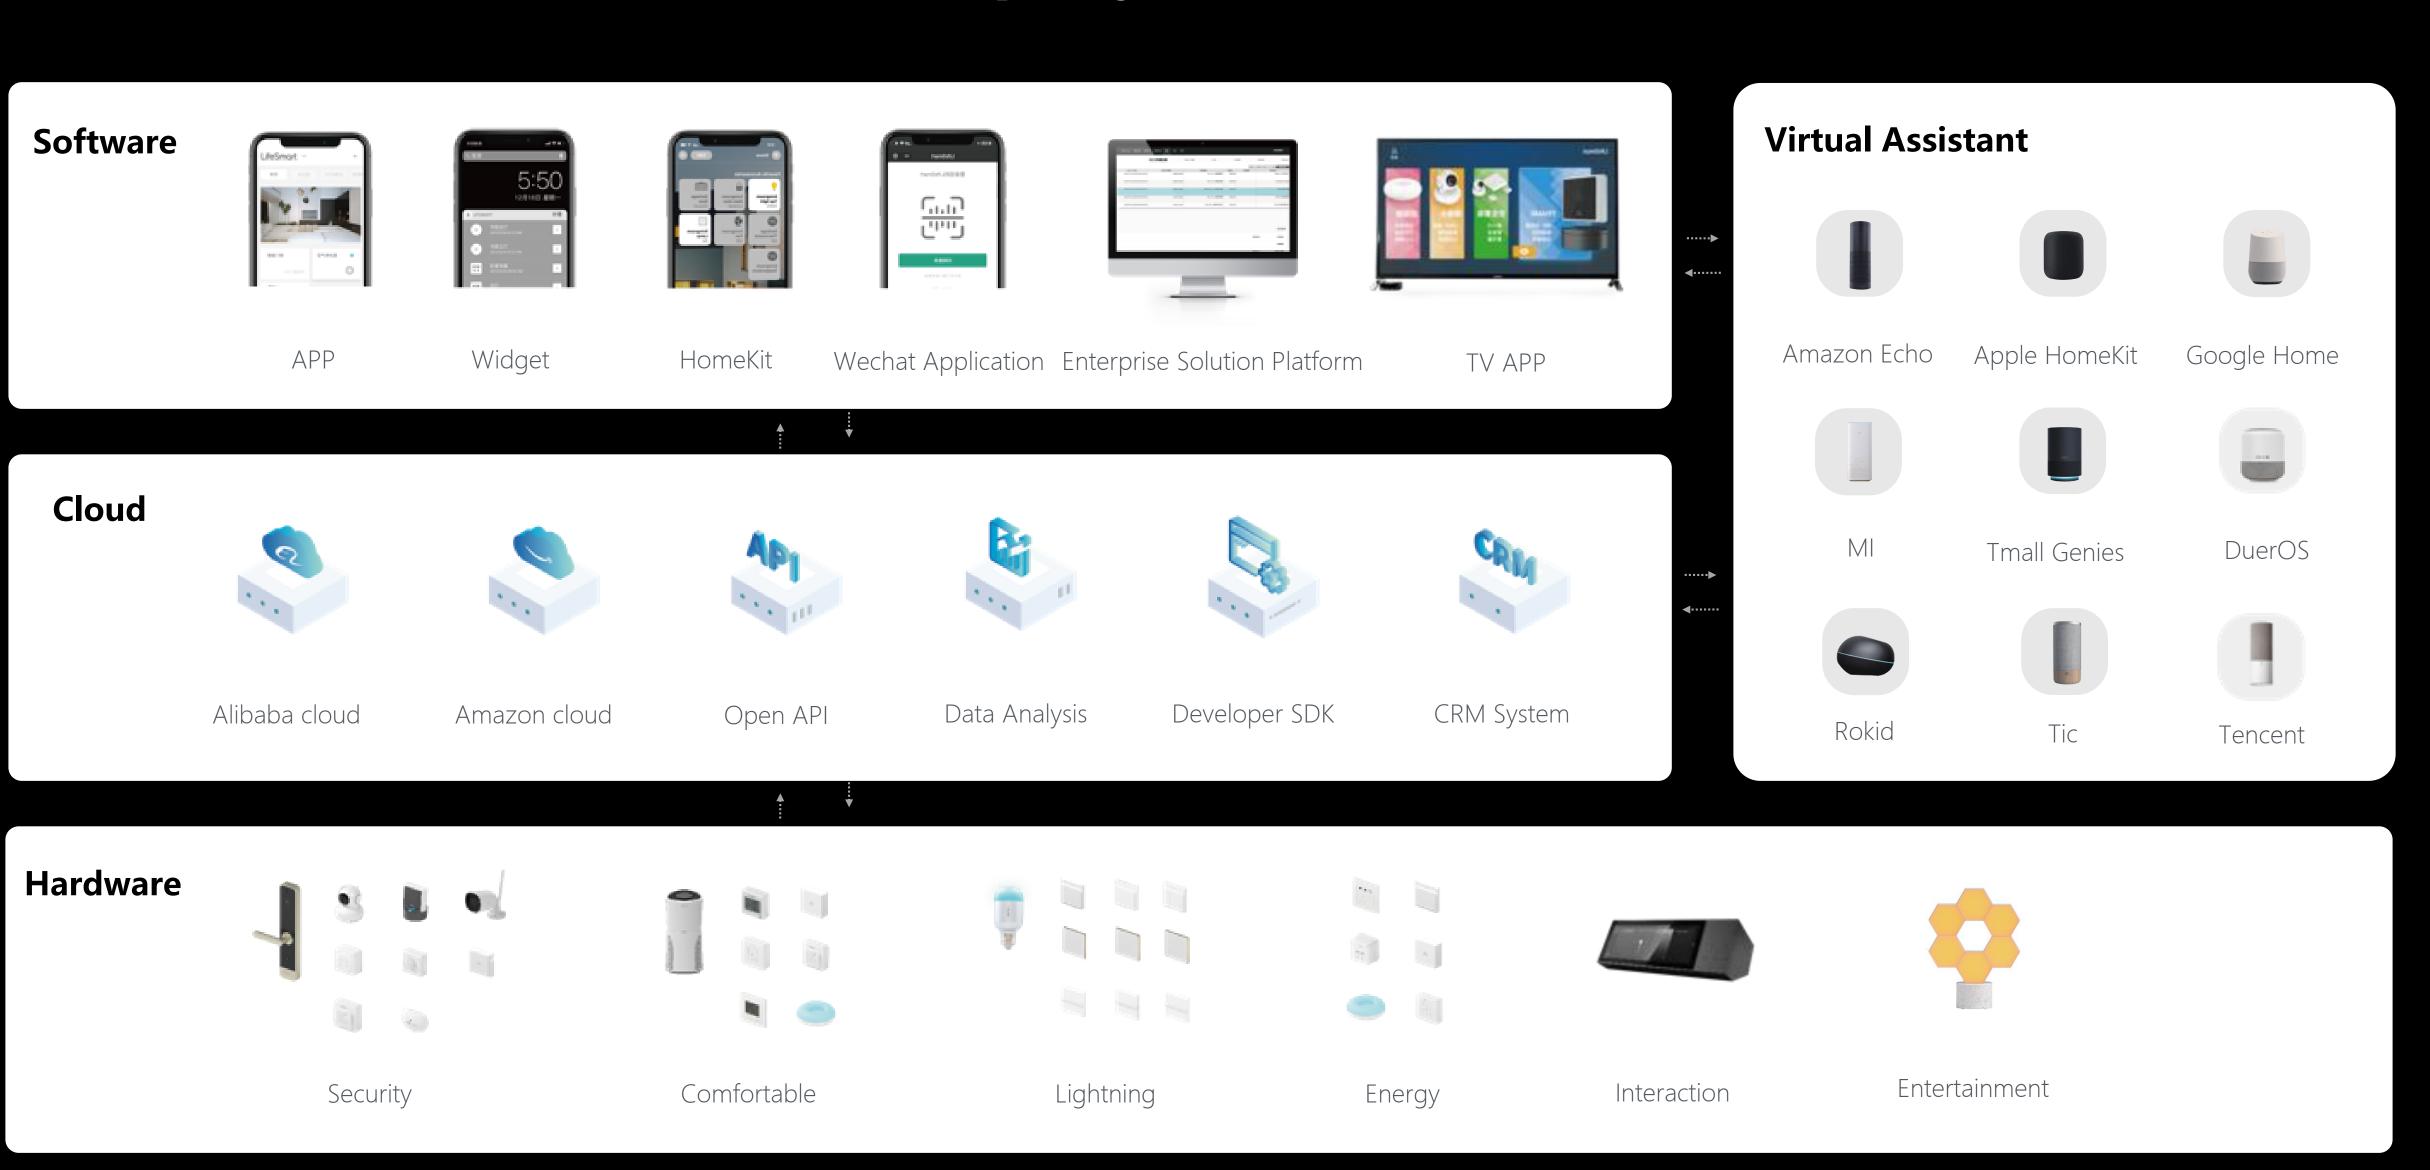

## Software

You can use your mobile to control smart devices at home, LifeSmart has also developed WeChat mini programs, tablet applications, TV applications and other multi-platform applications to make intelligence available across the platform.

## **Cloud Service**

#### CRM Customer Relationship Management System

To help Group customers to achieve background management, data analysis, brand operations, marketing and other customized needs, to provide customer relationship management, market operations and value-added services in one of the cloud ecology.

#### **Open API Cloud Platform**

LifeSmart Cloud Platform provides external equipment add, search, status query and control services. Third-party applications can access the cloud platform through HTTPs protocol to complete the management of the device.

#### **Developer SDK**

LifeSmart is open-minded to face the multi-state needs of partners, regulate cloud-to-cloud docking solutions, so that partners can more easily intervene in the LifeSmart ecosystem. しょうさ しきまくしん しきまたい

### **Smart Voice Ecosystem**

LifeSmart Smart Home System supports Amazon Alexa, Google Home, Apple HomeKit, Duer OS (Xiaodu at Home), Ali Genie (Tmall Genie), Tencent Cloud Xiaowei, MI, Tic, Rokid, iFLYTEK and other voice control entrance.