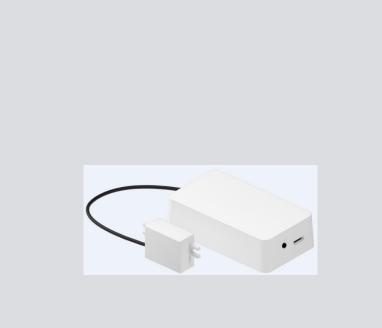

#### **Smart Station**

5000 Square feet coverage 500 devices support capacity Ethernet and WIFI support CoSS protocol

#### **Smart Station MINI**

Built-in alarm

Works as a lite version of Smart Station