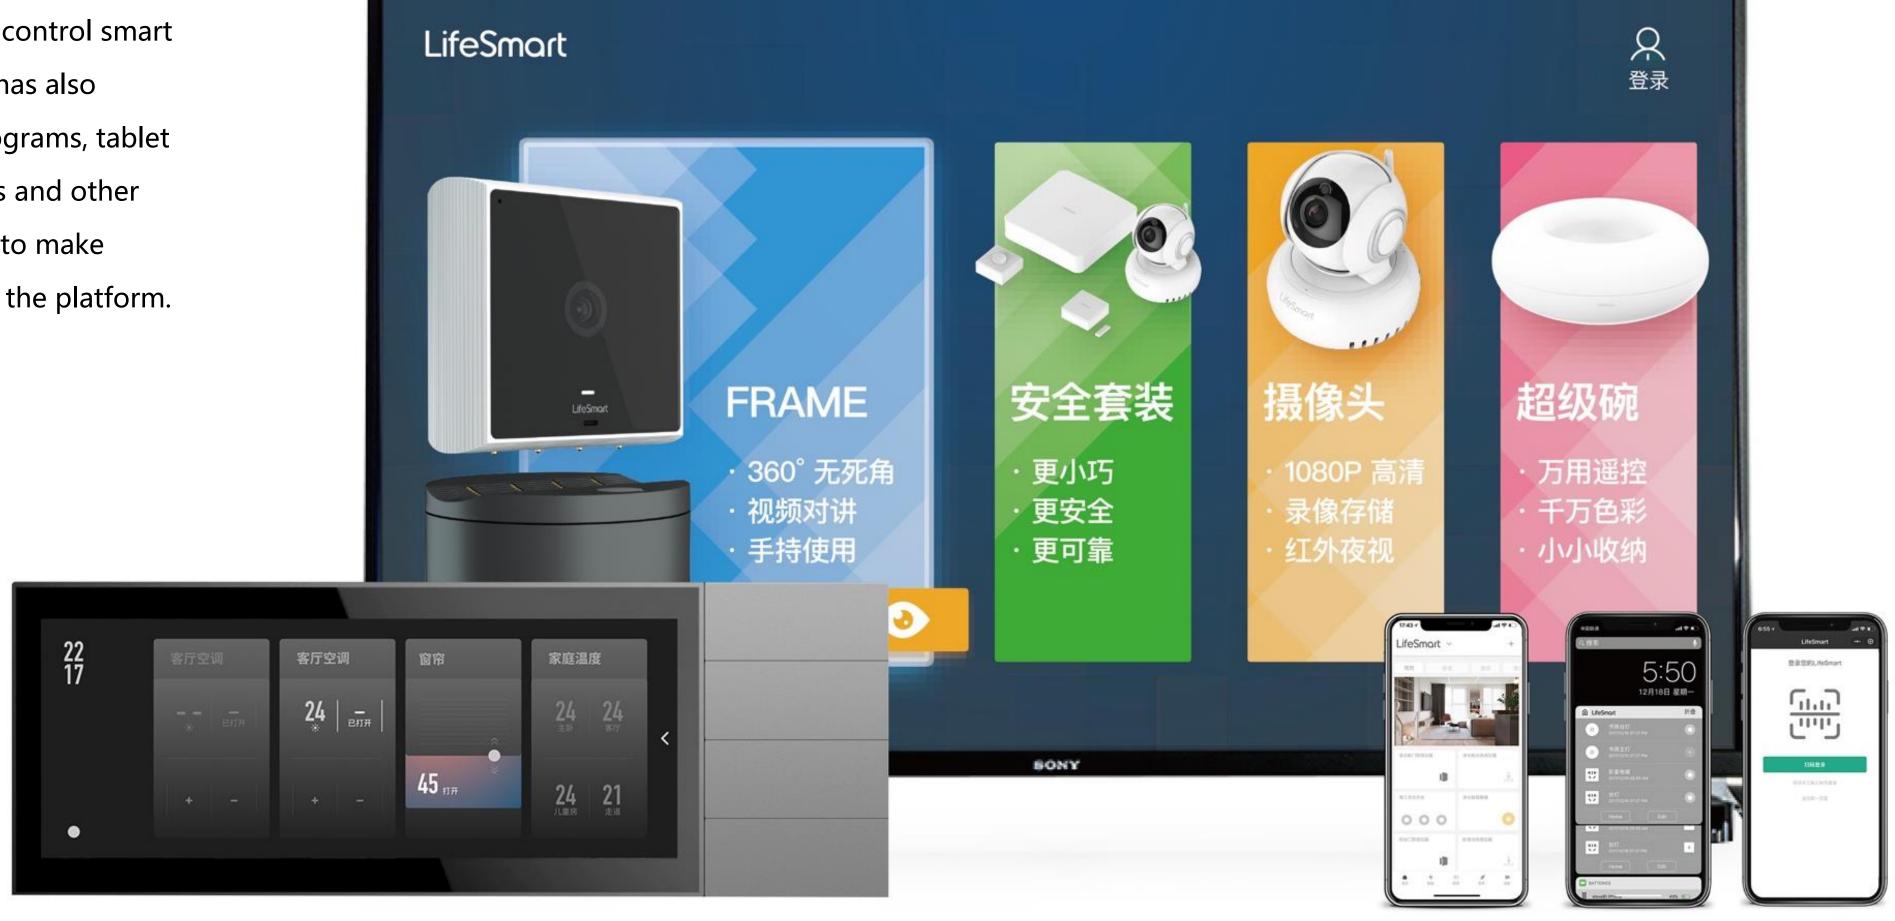

## Software

You can use your mobile to control smart devices at home, LifeSmart has also developed WeChat mini programs, tablet applications, TV applications and other multi-platform applications to make intelligence available across the platform.

#### **NATURE APP**

#### TV APP

Smart APP

Widget

小程序