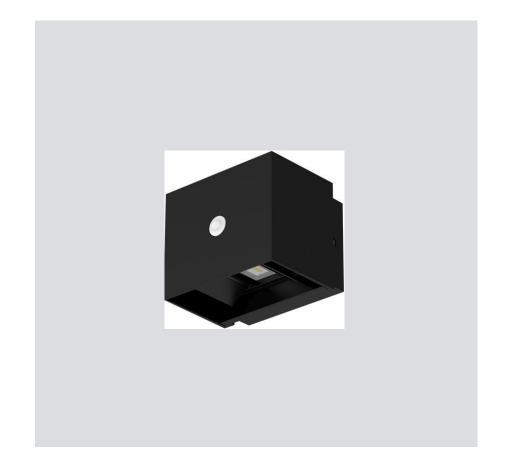

#### Smart PIR Wall Light

LifeSmart device smart linkage Human detection Beam angle adjustable Illuminance detection Adjustable time delay