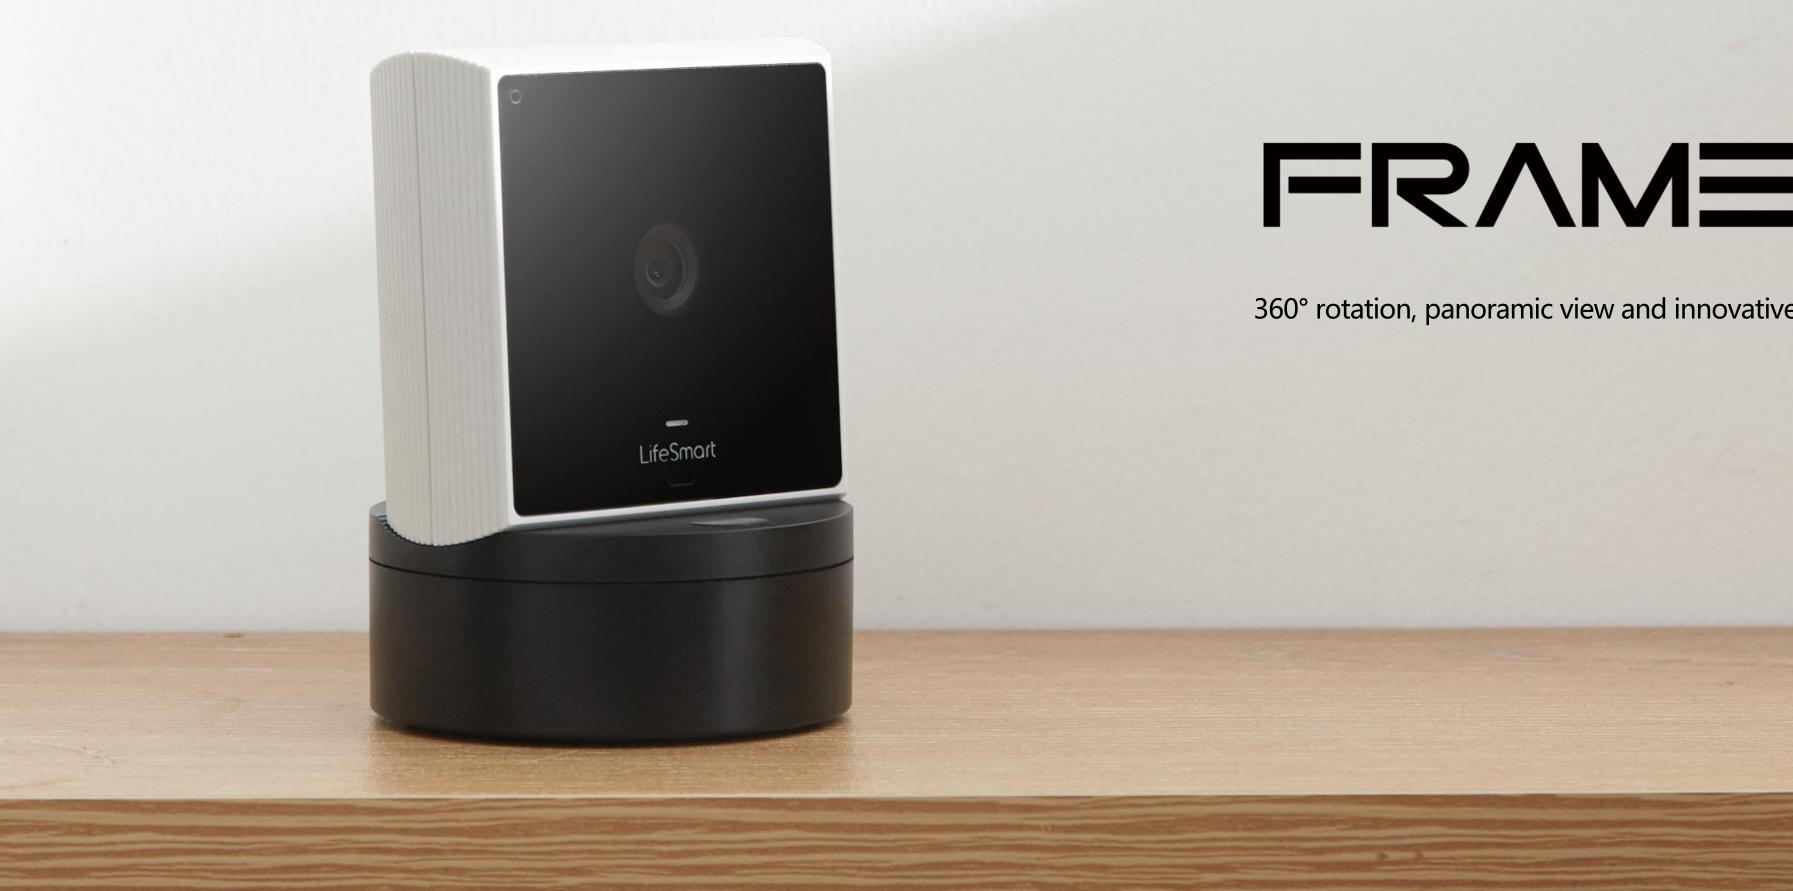

## FRAME 360

360° rotation, panoramic view and innovative fuselage separation design enables easy moving

#### Frame 360° Camera

360° rotationVoice messagingBuilt-in memoryBuilt-in battery1080p